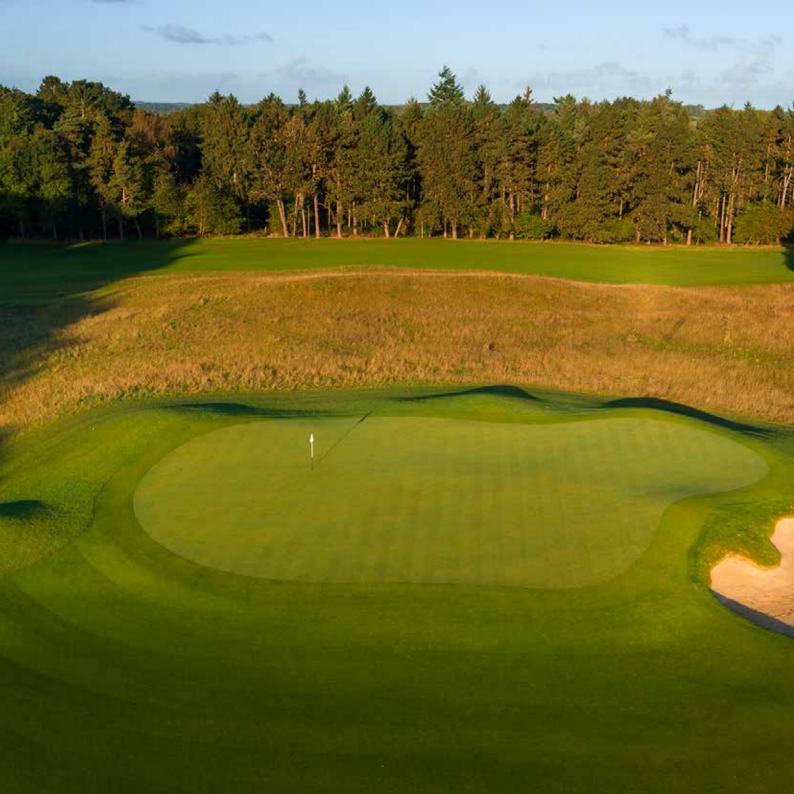

### 5, 6, 7 Day Membership

- Use of our stunning Par 73 golf course.
- Unlimited use of the 6 hole course
- 13-day advance online tee booking.
- 15% off in the Stables with your members card.
- 10% off in the Shop\* with your members card.
- Full access to over 40 club competitions a year.
- Discount on balls for the Driving Range.
- Priority booking to a range of social events.
- Access to room hire.
- Access to preferential rates at selected UK golf courses.