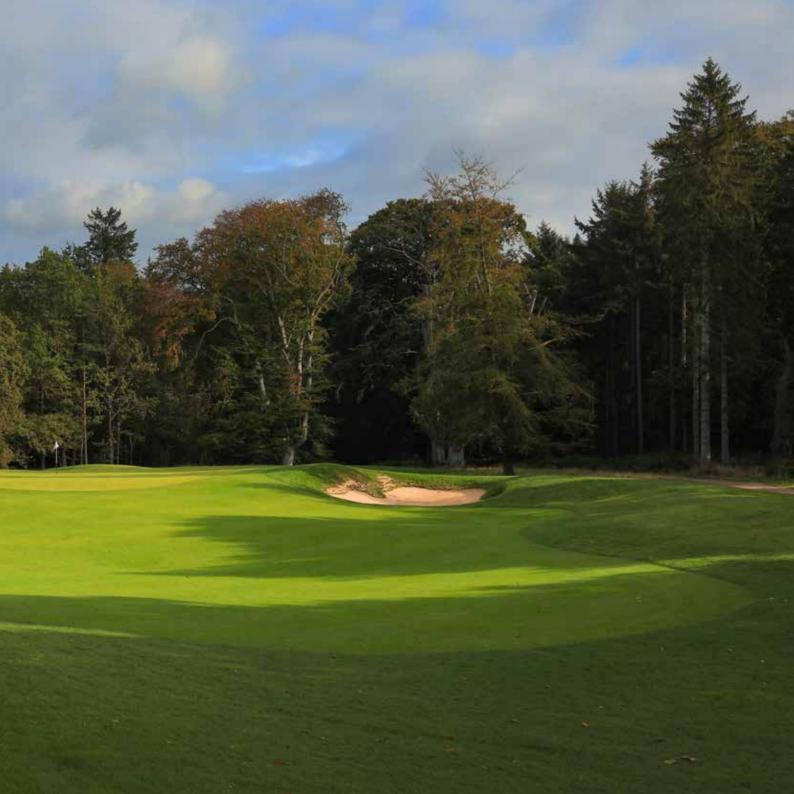

### 5, 6, 7 Day Membership

- Use of our stunning Par 73 golf course.
- Unlimited use of the 6 hole course
- 13-day advance online tee booking.
- 15% off in the Stables with your members card.
- 10% off in the Shop\* with your members card.
- Full access to over 40 club competitions a year.
- Discount on balls for the Driving Range.
- Priority booking to a range of social events.
- Access to room hire.
- Access to preferential rates at selected UK golf courses.